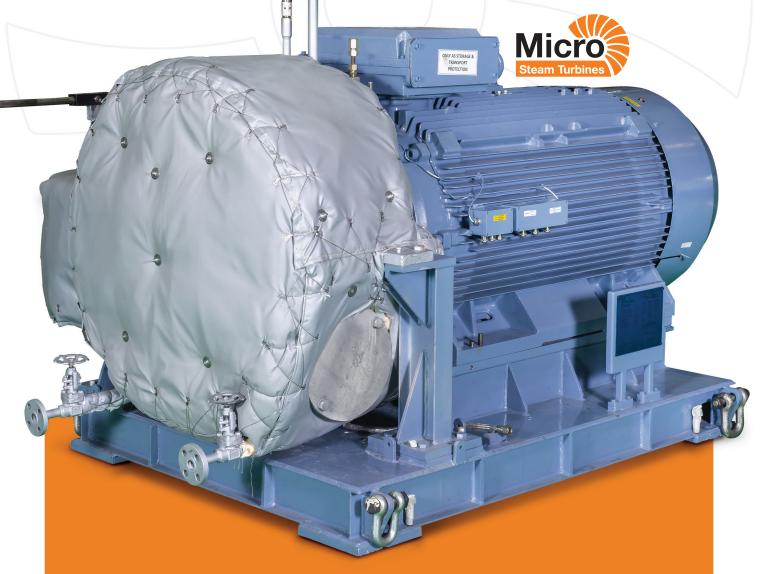

## \$MATT

Solution For Industrial Applications

Triveni Turbines'
Micro steam turbines
for PRDS / PRV

Triveni Turbines offers SMART (Sustainable Modularly Arranged Pressure Reducing Turbine) units, which are essentially backpressure steam turbines. These units perform the same function as **pressure-reducing** stations while simultaneously generating **additional electricity** by converting steam energy into electrical energy.