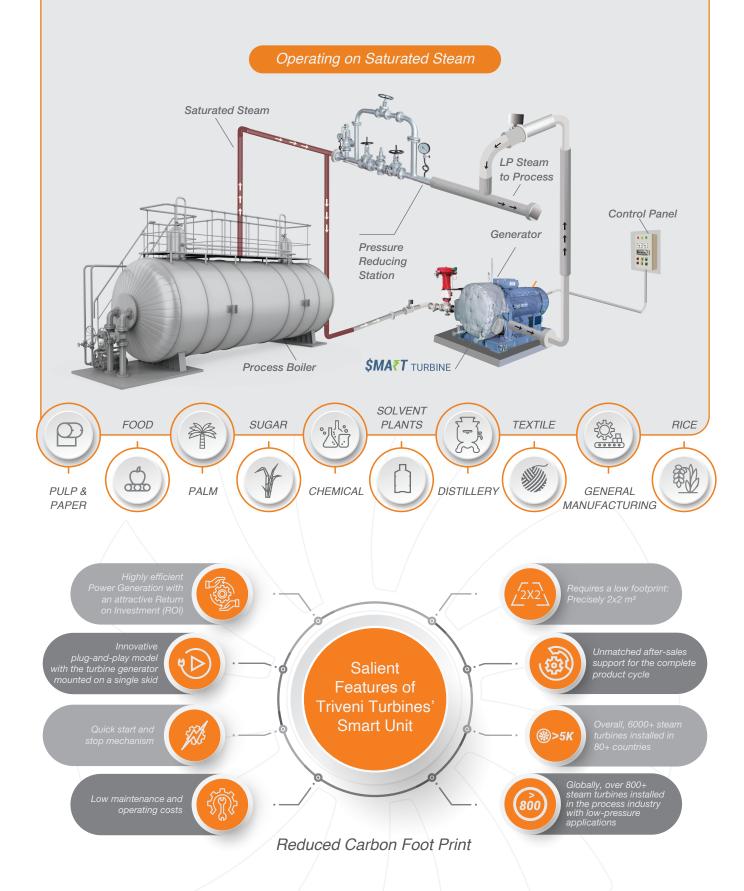

## \$MATT

Solution For Industrial Applications

Triveni Turbines'
Micro steam turbines
for PRDS / PRV

Triveni Turbines offers SMART (Sustainable Modularly Arranged Pressure Reducing Turbine) units, which are essentially backpressure steam turbines. These units perform the same function as **pressure-reducing** stations while simultaneously generating **additional electricity** by converting steam energy into electrical energy.